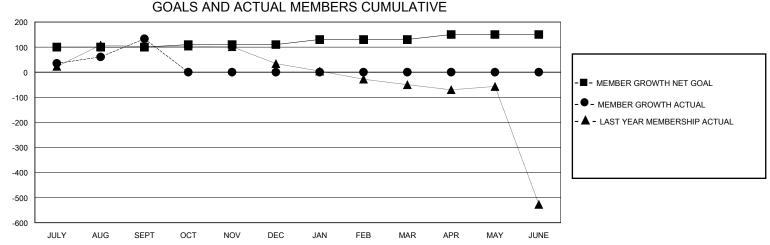

## MONTHLY MEMBERSHIP PROGRESS REPORT

District 325 S

Results as of: 9/30/2023

| GMT:                  |               |           | GMT CA        |                       |                        |                         |                                                    |  |
|-----------------------|---------------|-----------|---------------|-----------------------|------------------------|-------------------------|----------------------------------------------------|--|
| Clubs                 |               |           |               | Members               |                        |                         |                                                    |  |
| RESULTS FOR 2023-2024 |               |           |               | RESULTS FOR 2023-2024 |                        |                         |                                                    |  |
| QUARTER               | NEW CLUB GOAL | NEW CLUBS | DROPPED CLUBS | QUARTER MEME          | BER GROWTH NET<br>GOAL | MEMBER GROWTH<br>ACTUAL | DROPPED<br>MEMBERS ACTUAL<br>(including transfers) |  |
| JULY/AUG/SEPT         | 10            | 6         | 2             | JULY/AUG/SEPT         | 100                    | 239                     | 97                                                 |  |
| OCT/NOV/DEC           | 0             | 0         | 0             | OCT/NOV/DEC           | 10                     | 0                       | 0                                                  |  |
| JAN/FEB/MAR           | 5             | 0         | 0             | JAN/FEB/MAR           | 20                     | 0                       | 0                                                  |  |
| APR/MAY/JUNE          | 5             | 0         | 0             | APR/MAY/JUNE          | 20                     | 0                       | 0                                                  |  |