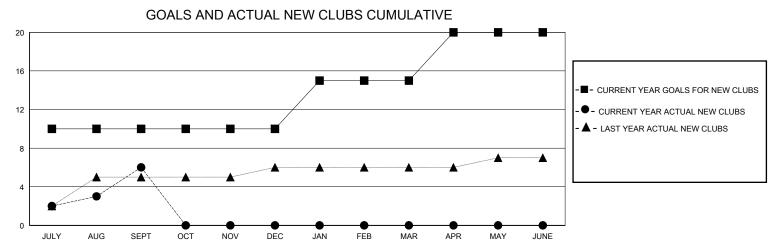

## MONTHLY MEMBERSHIP PROGRESS REPORT

District 325 S

Results as of: 9/30/2023

| GMT:                  |               |           | GMT CA        |                       |                        |                         |                                                    |  |
|-----------------------|---------------|-----------|---------------|-----------------------|------------------------|-------------------------|----------------------------------------------------|--|
| Clubs                 |               |           |               | Members               |                        |                         |                                                    |  |
| RESULTS FOR 2023-2024 |               |           |               | RESULTS FOR 2023-2024 |                        |                         |                                                    |  |
| QUARTER               | NEW CLUB GOAL | NEW CLUBS | DROPPED CLUBS | QUARTER MEME          | BER GROWTH NET<br>GOAL | MEMBER GROWTH<br>ACTUAL | DROPPED<br>MEMBERS ACTUAL<br>(including transfers) |  |
| JULY/AUG/SEPT         | 10            | 6         | 2             | JULY/AUG/SEPT         | 100                    | 239                     | 97                                                 |  |
| OCT/NOV/DEC           | 0             | 0         | 0             | OCT/NOV/DEC           | 10                     | 0                       | 0                                                  |  |
| JAN/FEB/MAR           | 5             | 0         | 0             | JAN/FEB/MAR           | 20                     | 0                       | 0                                                  |  |
| APR/MAY/JUNE          | 5             | 0         | 0             | APR/MAY/JUNE          | 20                     | 0                       | 0                                                  |  |